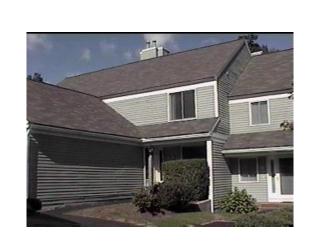

#### **Building Description**

**Building Style CONDO-TOWNHS** 

# of Living Units 1

Year Built 1986

**Building Grade GOOD (-)** 

**Building Condition Average** 

Finished Area (SF) 1374

Number Rooms 4

# of 3/4 Baths 1

Foundation Type CONCRETE

Frame Type WOOD

**Roof Structure GABLE** 

**Roof Cover ASPHALT SHGL** 

Siding CLAPBOARD

Interior Walls DRYWALL

# **Narrative Description of Property**

This property contains 0.000 acres of land mainly classified as RES - CONDO with a(n) CONDO-TOWNHS style building, built about 1986, having CLAPBOARD exterior and ASPHALT SHGL roof cover, with 1 unit(s), 4 room(s), 2 bedroom(s), 1 bath(s), 1 half bath(s).

## **Property Images**

Disclaimer: This information is believed to be correct but is subject to change and is not warranteed.