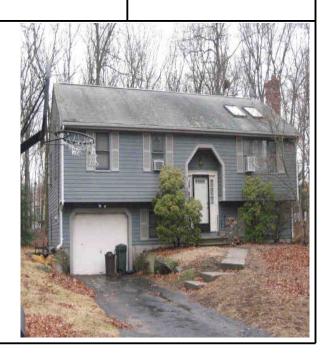

## **Attleboro**

(Summary Data - may not be Complete Representation of Property)

Parcel: 168\\1P\\ Location: 11 AMBER LN Owner: CARR WILLIAM C & JANET L

**Account:** 11864 **User Acct**: 11864 **LUC**: 1010

Parcel Values

Total: \$247,700 Land: \$118,500 Land Area: 0.433 AC Building: \$129,200 Assessed: \$247,700

Sales Information

Book and Page Instrument Type Date Price Grantor

7656- 143 5/29/1998 \$146,500

Building Type: Raised Ranch Year Built: 1986 Grade: Condition: