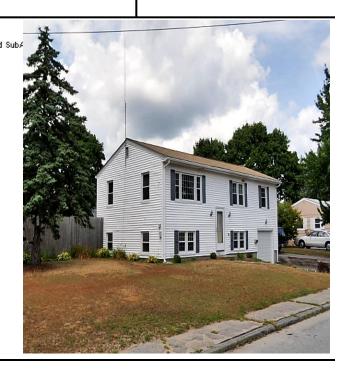

Building Type: R Ranch Year Built: 1965 Grade: C Condition: AV

Finished Area: 1,056 SF Heat Fuel: Heat Type: Forced Air % Air Conditioned: 0
Gross Area: 3,162 SF Fireplaces: Exterior Wall:Vinyl Bsmnt Garage: 1
Roof Cover: Asphalt # of Units: 1 # of Rooms: 5 # of Bedrooms: 3