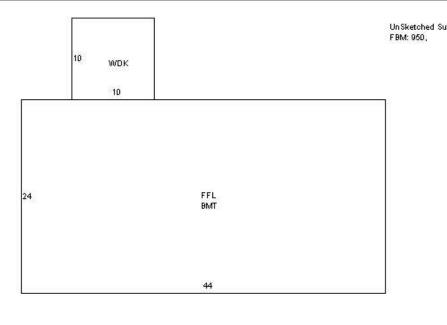

Building Type: R Ranch Year Built: 1965 Grade: C Condition: AV

Finished Area: 1,056 SF Heat Fuel: Heat Type: Forced Air % Air Conditioned: 0
Gross Area: 3,162 SF Fireplaces: Exterior Wall:Vinyl Bsmnt Garage: 1
Roof Cover: Asphalt # of Units: 1 # of Rooms: 5 # of Bedrooms: 3

Full Bath: 1 3/4 Baths: 0 1/2 Baths: 0

Yard Item(s) Condition Value Description Quantity Size Year Quality IN GRPOOL 512 \$15,000 1968 AV3 SHED 1 160 1968 ΑV 3 \$1,100

**Building Areas** 

Area Total Sketched Area Total Finished Area

W O O D D E C K 100 S F FIN B M T 950 S F 1st FI O O B 1 056 S

1st FL 0 0 R 1,056 SF 1,056 SF

BASEMENT 1,056 SF

Disclaimer: This information is believed to be correct but is subject to change and is not warranted